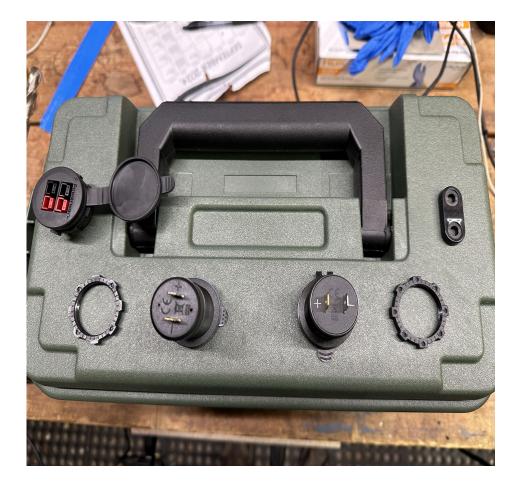

## **Additional Materials**

- **D** Zip-ties
- **X**-acto knife, or Dremel
- **G** Styrofoam (pool noodle)

(+) and (-) from Master switch

Main (+) & (-) wires from battery to master switch Anderson powerpole connections

Master power \_\_\_\_\_ switch

Volt meter & 2 (3.0) USB Type-A charging ports

Banana plugs connections

Power switch for Anderson & Banana connections

3-12v (3.0) USB charging ports. Dual Type-C, & 1 Type-A

Power switch for LED lights