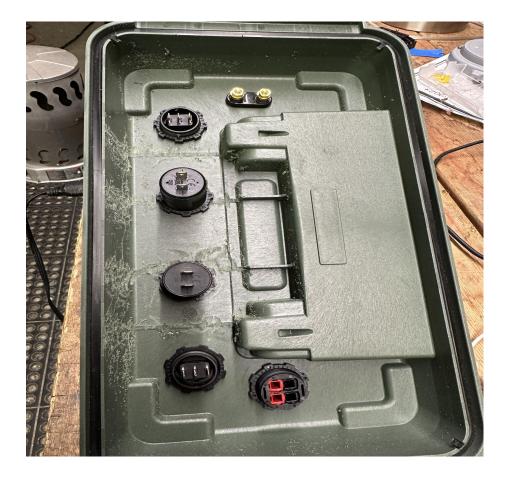

## **Additional Materials**

- **D** Zip-ties
- **X**-acto knife, or Dremel
- **G** Styrofoam (pool noodle)

(+) and (-) from Master switch

Main (+) & (-) wires from battery to master switch Anderson powerpole connections

Master power \_\_\_\_\_ switch

Volt meter & 2 (3.0) USB Type-A charging ports

Banana plugs connections

Power switch for Anderson & Banana connections

3-12v (3.0) USB charging ports. Dual Type-C, & 1 Type-A

Power switch for LED lights