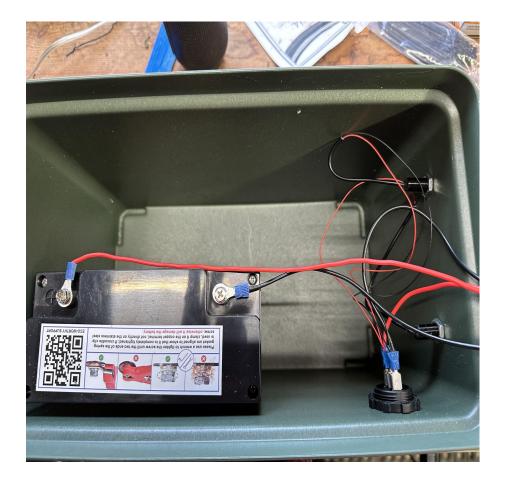

## **Additional Materials**

- **D** Zip-ties
- **X**-acto knife, or Dremel
- **G** Styrofoam (pool noodle)

(+) and (-) from Master switch

Main (+) & (-) wires from battery to master switch Anderson powerpole connections