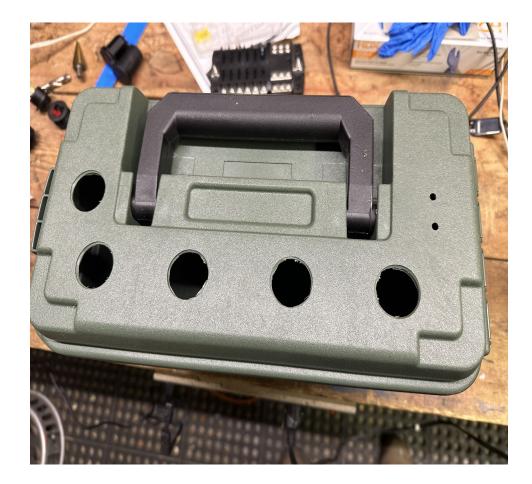

# **Purchased Materials**

- Ammo Case
- **Anderson Power Poles**
- **Gauges: Voltmeter, USB Charging Station**
- L.E.D. Lights
- Rocker Switches

# Tools

- **Crimping Pliers**
- 🖵 Drill
- **Assorted drill bits (1 <sup>1</sup>/<sub>8</sub>, 27/64, 3/16, 5/16)**
- **Wire cutters**
- **D** Needle Nose pliers
- **Wire Strippers**