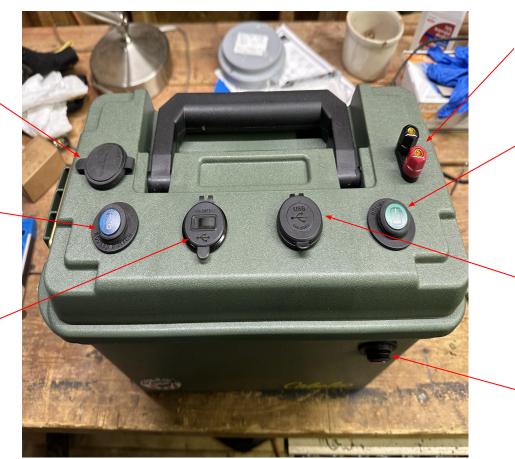

Master power \_\_\_\_\_ switch

Volt meter & 2 (3.0) USB Type-A charging ports

Banana plugs connections

Power switch for Anderson & Banana connections

3-12v (3.0) USB charging ports. Dual Type-C, & 1 Type-A

Power switch for LED lights