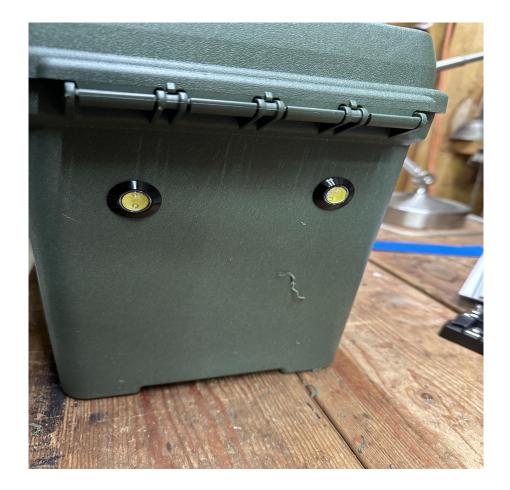

# Portable Power Box Build



# **Purchased Materials**

- Ammo Case
- **Anderson Power Poles**
- **Gauges: Voltmeter, USB Charging Station**
- L.E.D. Lights
- Rocker Switches

## **Additional Materials**

- **1** Spool of red 14 AWG wire
- **1** Spool of black 14 AWG wire
- **15 Closed Ring Terminal**
- **13 Female Slip-on Terminal**
- **1** In-line fuse, or fuse block & fuses

# Tools

- **Crimping Pliers**
- 🖵 Drill
- **Assorted drill bits (1 <sup>1</sup>/<sub>8</sub>, 27/64, 3/16, 5/16)**
- **Wire cutters**
- **D** Needle Nose pliers
- **Wire Strippers**

## **Additional Materials**

- **D** Zip-ties
- **X**-acto knife, or Dremel
- **G** Styrofoam (pool noodle)























(+) and (-) from Master switch

Main (+) & (-) wires from battery to master switch Anderson powerpole connections

Master power \_\_\_\_\_ switch

Volt meter & 2 (3.0) USB Type-A charging ports



Banana plugs connections

Power switch for Anderson & Banana connections

3-12v (3.0) USB charging ports. Dual Type-C, & 1 Type-A

Power switch for LED lights

#### Parts List

https://www.amazon.com/dp/B0CSYHL5TX?psc=1&ref=ppx\_pop\_dt\_b\_product\_details https://www.amazon.com/dp/B097QDKJJ2?psc=1&ref=ppx\_pop\_dt\_b\_product\_details https://www.amazon.com/dp/B07FXH5ZZK?ref=ppx\_pop\_dt\_b\_product\_details&th=1 https://www.amazon.com/dp/B0BX6F1ZP9?ref=ppx\_pop\_dt\_b\_product\_details&th=1 https://www.amazon.com/dp/B06ZYKWQZC?ref=ppx\_pop\_dt\_b\_product\_details&th=1 https://www.amaz