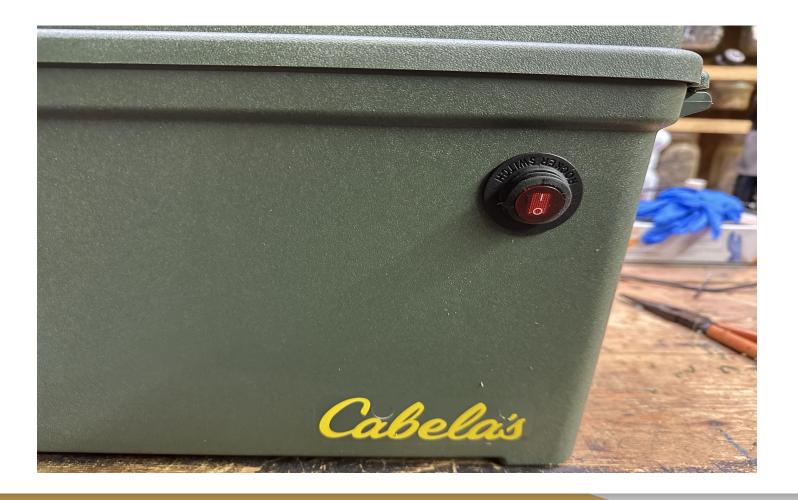

## **Additional Materials**

- **D** Zip-ties
- **X**-acto knife, or Dremel
- **G** Styrofoam (pool noodle)

(+) and (-) from Master switch

Main (+) & (-) wires from battery to master switch Anderson powerpole connections

Master power \_\_\_\_\_ switch

Volt meter & 2 (3.0) USB Type-A charging ports

Banana plugs connections

Power switch for Anderson & Banana connections

3-12v (3.0) USB charging ports. Dual Type-C, & 1 Type-A