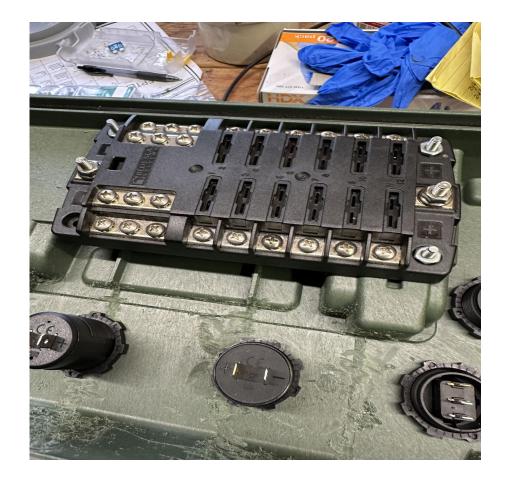

## **Additional Materials**

- **1** Spool of red 14 AWG wire
- **1** Spool of black 14 AWG wire
- **15 Closed Ring Terminal**
- **13 Female Slip-on Terminal**
- **1** In-line fuse, or fuse block & fuses

# Tools

- **Crimping Pliers**
- 🖵 Drill
- **Assorted drill bits (1 <sup>1</sup>/<sub>8</sub>, 27/64, 3/16, 5/16)**
- **Wire cutters**
- **D** Needle Nose pliers
- **Wire Strippers**