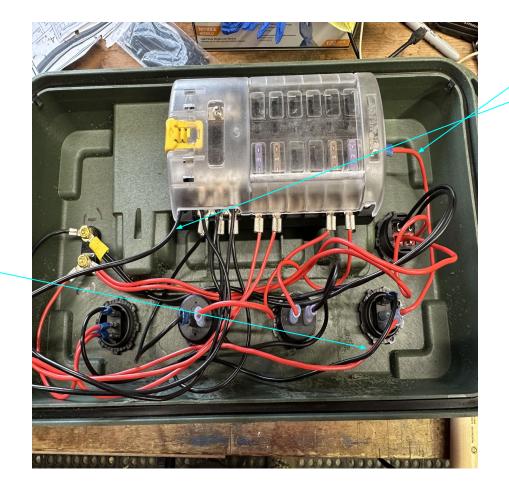

## **Additional Materials**

- **D** Zip-ties
- **X**-acto knife, or Dremel
- **G** Styrofoam (pool noodle)

(+) and (-) from Master switch

Main (+) & (-) wires from battery to master switch Anderson powerpole connections